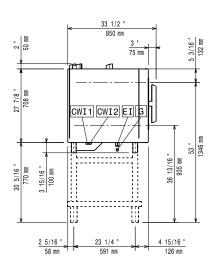

# SkyLine Premium Natural Gas Combi Oven 6GN1/1

| ITEM #  |  |  |
|---------|--|--|
| MODEL # |  |  |
| NAME #  |  |  |
|         |  |  |
| SIS #   |  |  |
| AIA#    |  |  |

217880 (ECOG61B2G0)

SkyLine Premium Combi Boiler Oven with digital control, 6x1/1GN, gas, programmable, automatic cleaning

225860 (ECOG61B2G6)

SkyLine Premium combi boiler oven with digital control, 6x1/1GN, gas, programmable, automatic cleaning