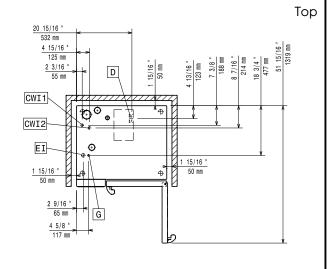

# SkyLine Premium Natural Gas Combi Oven 6GN1/1

| ITEM #  |  |  |
|---------|--|--|
| MODEL # |  |  |
| NAME #  |  |  |
|         |  |  |
| SIS #   |  |  |
| AIA#    |  |  |

217880 (ECOG61B2G0)

SkyLine Premium Combi Boiler Oven with digital control, 6x1/1GN, gas, programmable, automatic cleaning

225860 (ECOG61B2G6)

SkyLine Premium combi boiler oven with digital control, 6x1/1GN, gas, programmable, automatic cleaning