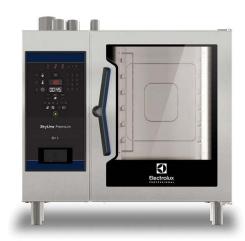

# SkyLine Premium Natural Gas Combi Oven 6GN1/1

| ITEM #  |  |  |
|---------|--|--|
| MODEL # |  |  |
| NAME #  |  |  |
|         |  |  |
| SIS #   |  |  |
| AIA#    |  |  |

217880 (ECOG61B2G0)

SkyLine Premium Combi Boiler Oven with digital control, 6x1/1GN, gas, programmable, automatic cleaning

225860 (ECOG61B2G6)

SkyLine Premium combi boiler oven with digital control, 6x1/1GN, gas, programmable, automatic cleaning